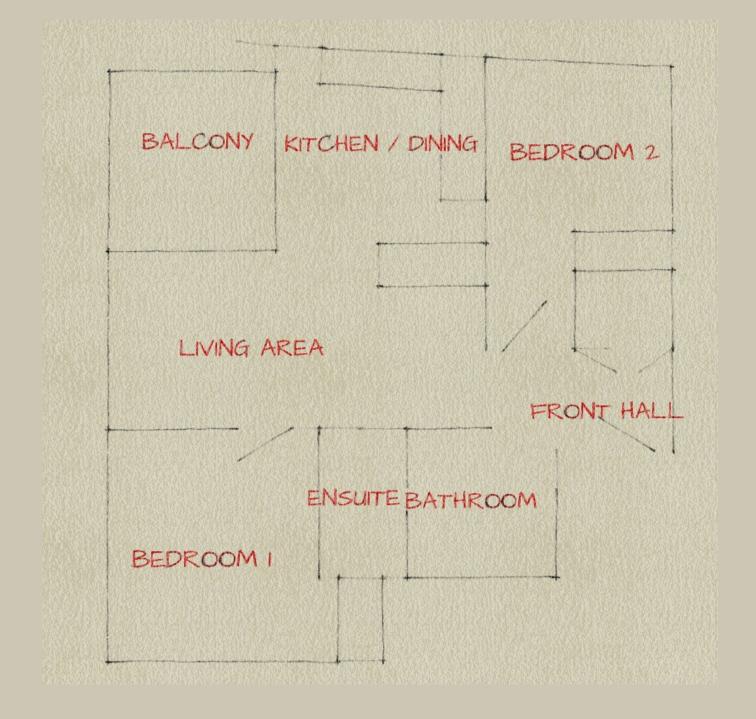

FLOOR 4 - APARTMENT 15 - INDICATIVE FLOOR PLAN - DETAILED FLOOR PLANS ON REQUEST - NOT TO SCALE NOT FOR VALUATION PURPOSES – APPROXIMATE GROSS INTERNAL AREA: 780 SQFT