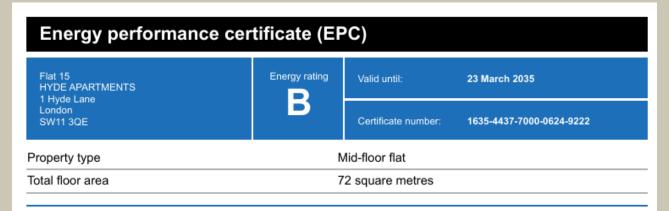

#### **Energy rating and score**

This property's energy rating is B. It has the potential to be B.

See how to improve this property's energy efficiency.

The graph shows this property's current and potential energy rating.

Properties get a rating from A (best) to G (worst) and a score. The better the rating and score, the lower your energy bills are likely to be.

For properties in England and Wales:

the average energy rating is D the average energy score is 60