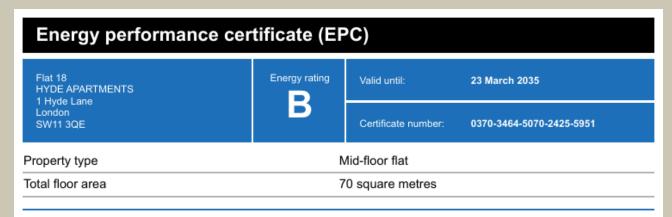

#### Rules on letting this property

Properties can be let if they have an energy rating from A to E.

You can read guidance for landlords on the regulations and exemptions (https://www.gov.uk/guidance/domestic-private-rented-property-minimum-energy-efficiency-standard-landlord-guidance).

#### **Energy rating and score**

This property's energy rating is B. It has the potential to be B.

See how to improve this property's energy efficiency.

The graph shows this property's current and potential energy rating.

Properties get a rating from A (best) to G (worst) and a score. The better the rating and score, the lower your energy bills are likely to be.

For properties in England and Wales:

the average energy rating is D the average energy score is 60