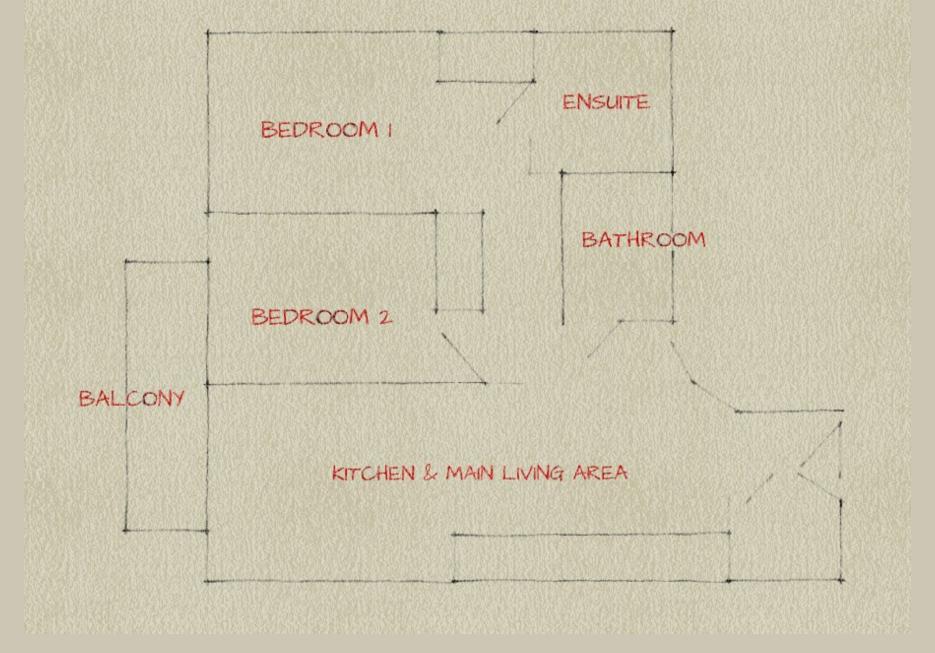

FLOOR 4 - APARTMENT 18 - INDICATIVE FLOOR PLAN - DETAILED FLOOR PLANS ON REQUEST - NOT TO SCALE NOT FOR VALUATION PURPOSES – APPROXIMATE GROSS INTERNAL AREA: 755 SQFT