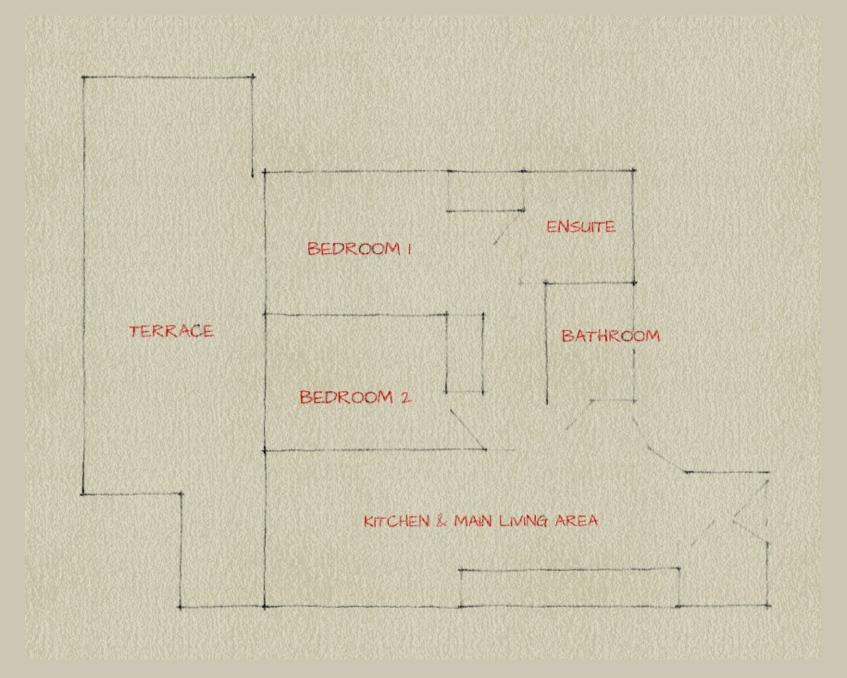

FLOOR 3 - APARTMENT 14 - INDICATIVE FLOOR PLAN - DETAILED FLOOR PLANS ON REQUEST - NOT TO SCALE NOT FOR VALUATION PURPOSES – APPROXIMATE GROSS INTERNAL AREA: 755 SQFT