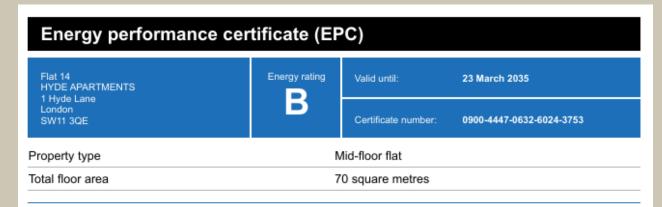

#### Rules on letting this property

Properties can be let if they have an energy rating from A to E.

You can read guidance for landlords on the regulations and exemptions (https://www.gov.uk/guidance/domestic-private-rented-property-minimum-energy-efficiency-standard-landlord-guidance).

#### Energy rating and score

This property's energy rating is B. It has the potential to be B.

See how to improve this property's energy efficiency.

The graph shows this property's current and potential energy rating.

Properties get a rating from A (best) to G (worst) and a score. The better the rating and score, the lower your energy bills are likely to be.

For properties in England and Wales:

the average energy rating is D the average energy score is 60